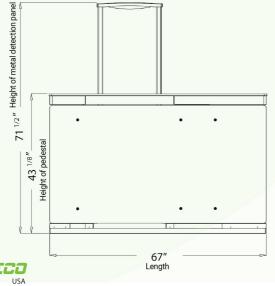

## **SPECIFICATIONS**

| Input Voltage              | 110V to 240V, 50/60 Hz                                                  |
|----------------------------|-------------------------------------------------------------------------|
| Metal Detection            | 15 overlapping zones                                                    |
| Sensitivity                | 250+ adjustable settings                                                |
| Motor                      | Brushless DC Motor                                                      |
| Movement                   | Swing                                                                   |
| Infrared Sensors           | Turnstile Gate has 7 pairs                                              |
|                            | Walk-Through Metal Detector has 2 pairs                                 |
| Gross Weight               | 743 lbs (337kg)                                                         |
| MCBF                       | 10 million                                                              |
| Working Frequency          | 5.7 kHz to 9.6 kHz                                                      |
| Working Environment        | Indoor only                                                             |
| Working Temperature        | 32°F to 113°F (0°C to 45°C)                                             |
| Working Humidity           | <93% (non-condensing)                                                   |
| External Dimensions(LxWxH) | 67 x 45 <sup>7/8</sup> x 71 <sup>1/2</sup> in. (1703 x 1164 x 1816 mm.) |
| Lane Dimensions (LxWxH)    | 67 x 28 x 71 <sup>1/2</sup> in. (1703 x 711 x 1816 mm.)                 |

# **DIMENSIONS** (in.)

1600 Union Hill Road Alpharetta, GA 30005

Phone: (862) 505-2101 | Fax: (862) 204-5906 | info@zktecousa.com | www.zktecousa.com