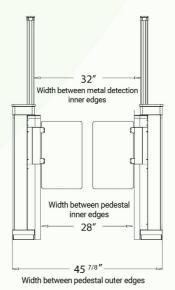

## **SPECIFICATIONS**

| Input Voltage              | 110V to 240V, 50/60 Hz                                                  |
|----------------------------|-------------------------------------------------------------------------|
| Metal Detection            | 15 overlapping zones                                                    |
| Sensitivity                | 250+ adjustable settings                                                |
| Motor                      | Brushless DC Motor                                                      |
| Movement                   | Swing                                                                   |
| Infrared Sensors           | Turnstile Gate has 7 pairs                                              |
|                            | Walk-Through Metal Detector has 2 pairs                                 |
| Gross Weight               | 743 lbs (337kg)                                                         |
| MCBF                       | 10 million                                                              |
| Working Frequency          | 5.7 kHz to 9.6 kHz                                                      |
| Working Environment        | Indoor only                                                             |
| Working Temperature        | 32°F to 113°F (0°C to 45°C)                                             |
| Working Humidity           | <93% (non-condensing)                                                   |
| External Dimensions(LxWxH) | 67 x 45 <sup>7/8</sup> x 71 <sup>1/2</sup> in. (1703 x 1164 x 1816 mm.) |
| Lane Dimensions (LxWxH)    | 67 x 28 x 71 <sup>1/2</sup> in. (1703 x 711 x 1816 mm.)                 |

# **DIMENSIONS** (in.)

1600 Union Hill Road Alpharetta, GA 30005

Phone: (862) 505-2101 | Fax: (862) 204-5906 | info@zktecousa.com | www.zktecousa.com