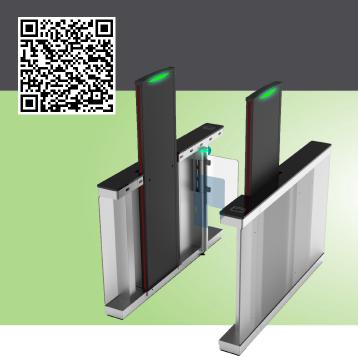

# CRONUS

## **Turnstile with Integrated Metal Detection**

Cronus patent-pending technology denies entry to unauthorized personnel and/or anyone detected carrying concealed metal objects.

Ideal placements include warehouse distribution centers, courthouses, corporate offices, or any building that requires authorized access or security inspection.

# **FEATURES**

- Stylish Design includes rugged flap-barrier turnstile which restricts pedestrian access
- Double Verification: Card/Phone/Biometric authentication PLUS Metal Detection
- Small 5x6 ft footprint achieved by combining turnstile and metal detector into one integrated device.
- Can be ordered with integrated RFID or biometric access control readers
- Durable: SUS304 stainless steel case ensures long-lasting operation.